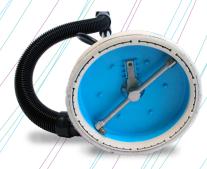

## **Features**

- Removable brush ring with built-in vacuum relief for instantly dry surfaces!
- Low profile for cleaning under toe kicks and hard-to-reach areas
- Re-buildable flange mounted swivels
- Durable Carbide seals
- Replaceable skirt brush
- Tested at 500 PSI, recommend at least 800 PSI for operation.