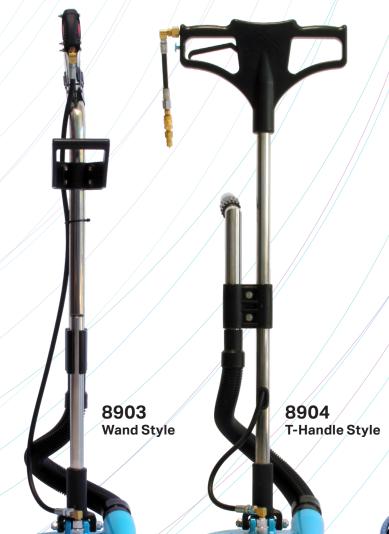

8908 Counter Spinner®

The 8903 & 8904 include an adapter for 2" hoses and a specially designed wrench for easy removal of the spray bar!

www.mytee.com